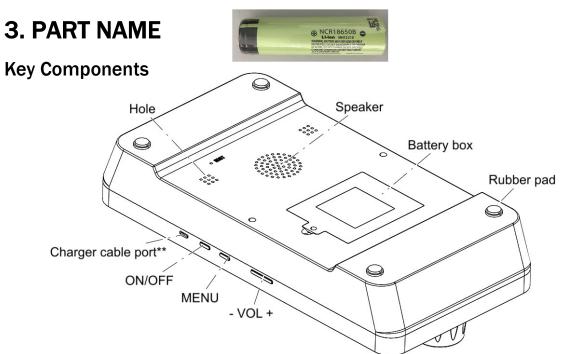

### **4.1 Machine Installation**

4.1.1 Open the package and take Mini PONG Jr. out.

4.1.2 Without battery: Connect Charger Cable to Charger and Mini PONG Jr.. The product will power on automatically.

With battery: Open the battery box, install the 18650 Lithium battery according to the "+" "-" label on the battery box. Hold ON/OFF button to power on and start to play.

#### Notice: Only one battery can be installed on the battery box.

### 4.2 About Game

4.2.1 Hold ON/OFF button can power on or off the game.

4.2.2 If the game is not started in 3 minutes, the product will enter Standby mode and automatically black screen. You need to press the ON/OFF button to restart the screen.