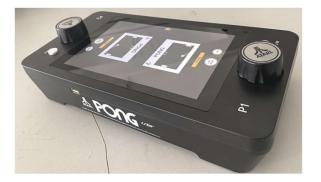

# 5. HOW TO PLAY

**1**. Press LAUNCH button to start the game. Move the jog to control the paddle, press the LAUNCH button to launch the ball.

2. When only one player plays, the player will play against the AI. Under a certain set number of games, whoever wins the most points first will win.

3. The other side of the screen shows "PRESS THE LAUNCH BUTTON TO JOIN THE GAME". After pressing the LAUNCH button, the player can take over the control of the AI and play against the other player.

# **6. GAME OPTION**

Press MENU button to enter Setting menu.

Roll the jog to choose, press the LAUNCH button to enter and set, press the MENU button to exit.

| Options  | Status               | Description          |
|----------|----------------------|----------------------|
| POINT    | 1~99                 | Number of game round |
| VOLUME   | 0%~100%              |                      |
| AI LEVEL | <b>1</b> ~ <b>10</b> | AI difficulty        |