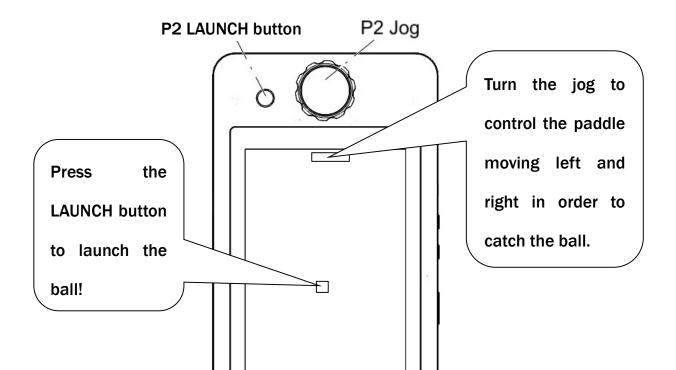

# 5. HOW TO PLAY

**1**. Press LAUNCH button to start the game. Move the jog to control the paddle, press the LAUNCH button to launch the ball.

2. When only one player plays, the player will play against the AI. Under a certain set number of games, whoever wins the most points first will win.

3. The other side of the screen shows "PRESS THE LAUNCH BUTTON TO JOIN THE GAME". After pressing the LAUNCH button, the player can take over the control of the AI and play against the other player.