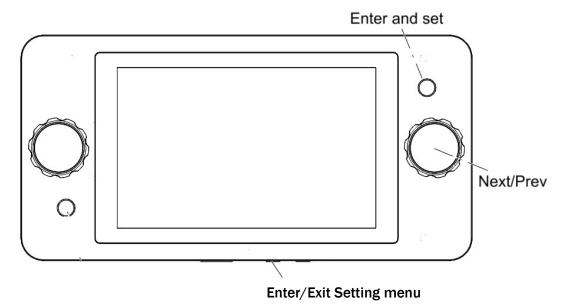

# **6. GAME OPTION**

Press MENU button to enter Setting menu.

Roll the jog to choose, press the LAUNCH button to enter and set, press the MENU button to exit.

| Options  | Status               | Description          |
|----------|----------------------|----------------------|
| POINT    | 1~99                 | Number of game round |
| VOLUME   | 0%~100%              |                      |
| AI LEVEL | <b>1</b> ~ <b>10</b> | AI difficulty        |