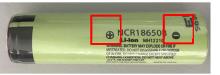

3. Charger

To upgrade for portable use: One 18650 Lithium battery needs to be installed. Battery not include. A capacity of 2600 mAh is recommended (Expected Play Time is using.).

Notice: The battery should be complied with the UL2054 or IEC 62133.