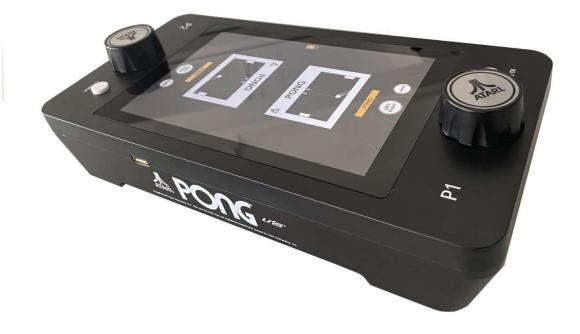

# Mini PONG Jr. P R O D U C T M A N U A L

Thank you for purchasing Mini PONG Jr.. We hope you enjoy the product.

This manual contains valuable information about how to operate and maintain your product properly and safely. It is intended for the owner and/or personnel in charge of product operation. Carefully read and understand the instructions.

# 5. HOW TO PLAY

**1**. Press LAUNCH button to start the game. Move the jog to control the paddle, press the LAUNCH button to launch the ball.

2. When only one player plays, the player will play against the AI. Under a certain set number of games, whoever wins the most points first will win.

3. The other side of the screen shows "PRESS THE LAUNCH BUTTON TO JOIN THE GAME". After pressing the LAUNCH button, the player can take over the control of the AI and play against the other player.

# **6. GAME OPTION**

Press MENU button to enter Setting menu.

Roll the jog to choose, press the LAUNCH button to enter and set, press the MENU button to exit.

| Options  | Status               | Description          |
|----------|----------------------|----------------------|
| POINT    | 1~99                 | Number of game round |
| VOLUME   | 0%~100%              |                      |
| AI LEVEL | <b>1</b> ~ <b>10</b> | AI difficulty        |