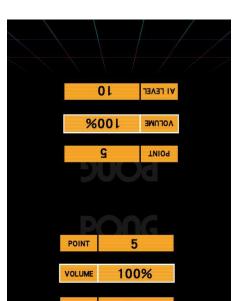

# **6. GAME OPTION**

Press MENU button to enter Setting menu.

Roll the jog to choose, press the LAUNCH button to enter and set, press the MENU button to exit.

| Options  | Status               | Description          |
|----------|----------------------|----------------------|
| POINT    | 1~99                 | Number of game round |
| VOLUME   | 0%~100%              |                      |
| AI LEVEL | <b>1</b> ~ <b>10</b> | AI difficulty        |