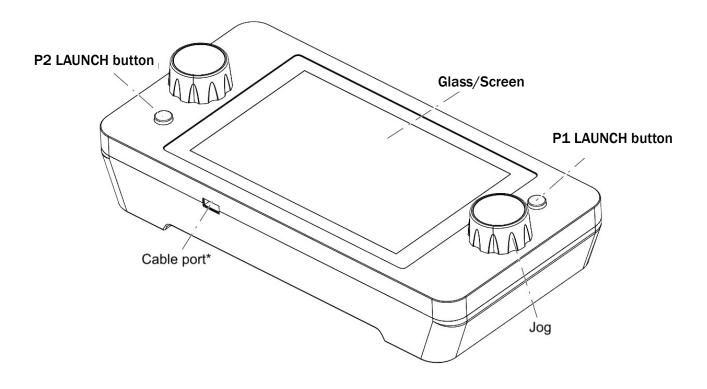

# 5. HOW TO PLAY

**1**. Press LAUNCH button to start the game. Move the jog to control the paddle, press the LAUNCH button to launch the ball.

2. When only one player plays, the player will play against the AI. Under a certain set number of games, whoever wins the most points first will win.

3. The other side of the screen shows "PRESS THE LAUNCH BUTTON TO JOIN THE GAME". After pressing the LAUNCH button, the player can take over the control of the AI and play against the other player.

# **6. GAME OPTION**

Press MENU button to enter Setting menu.

Roll the jog to choose, press the LAUNCH button to enter and set, press the MENU button to exit.

| Options  | Status               | Description          |
|----------|----------------------|----------------------|
| POINT    | 1~99                 | Number of game round |
| VOLUME   | 0%~100%              |                      |
| AI LEVEL | <b>1</b> ~ <b>10</b> | AI difficulty        |