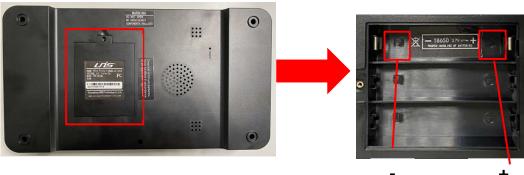

3. Charger

To upgrade for portable use: One 18650 Lithium battery needs to be installed. Battery not include. A capacity of 2600 mAh is recommended (Expected Play Time is using.).

Notice: The battery should be complied with the UL2054 or IEC 62133.

### **4.1 Machine Installation**

4.1.1 Open the package and take Mini PONG Jr. out.

4.1.2 Without battery: Connect Charger Cable to Charger and Mini PONG Jr.. The product will power on automatically.

With battery: Open the battery box, install the 18650 Lithium battery according to the "+" "-" label on the battery box. Hold ON/OFF button to power on and start to play.

#### Notice: Only one battery can be installed on the battery box.